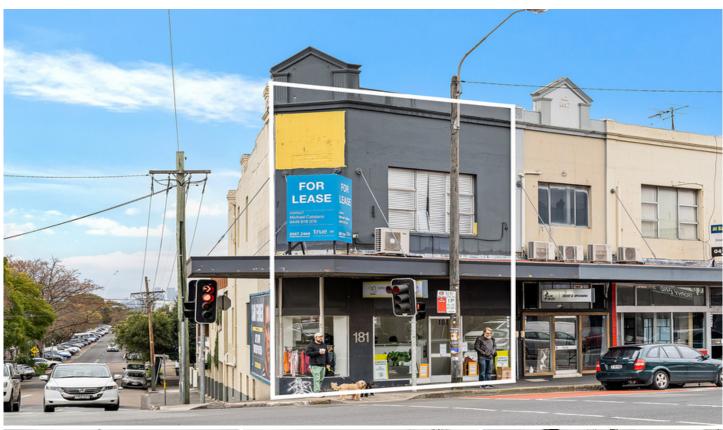

### 181 Parramatta Road ANNANDALE NSW

Located in the heart of Annandale's village and with fantastic street frontage this large open plan commercial space is ideal for any business.

## THE PROPERTY

- = Floor area approx 250sqm
- = Recently updated throughout with bathroom facilities
- = Two lock up garages

## THE FEATURES

- = Great exposure to passing traffic
- = Split level offering a practical layout
- = Sunlit and spacious throughout