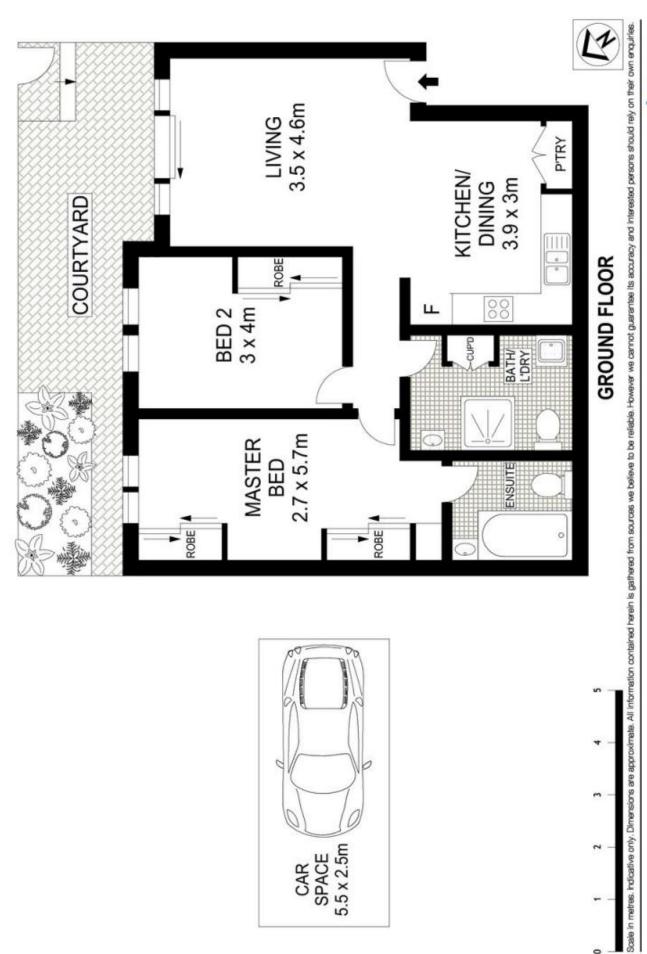

## Unit 145/362 Mitchell Road ALEXANDRIA NSW

Located in Huntley Green this ground floor apartment features its own private street entrance and sunny courtyard garden. The open plan living and dining flow to the courtyard, perfect for entertaining. This fabulous home or investment opportunity is located just moments from Sydney Park, Erskineville Village and King Street's famous shops and restaurants.

Large master bedroom with built-in wardrobes and en-suite bathroom

Generous second bedroom also with built-in wardrobes Neat and tidy kitchen with plenty of storage Convenient ground floor location with dual access Spacious sun drenched north facing courtyard Underground secure parking, additional parking permit for